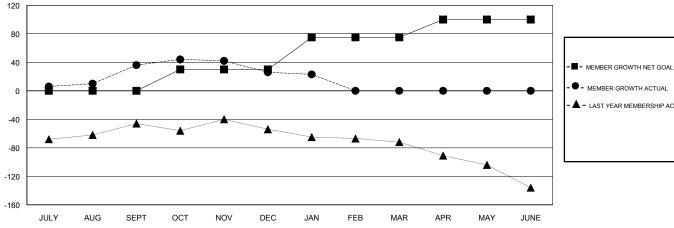

## GOALS AND ACTUAL MEMBERS CUMULATIVE

| DROPPED CLUBS: 2 |     | 33 CLUBS OF 51 ADDED 1 OR MORE<br>NEW MEMBERS | GENDER DISTRIBUTION  MALE 696 (52.65%)  FEMALE 626 (47.35%) |     |
|------------------|-----|-----------------------------------------------|-------------------------------------------------------------|-----|
| DROPPED MEMBERS  |     |                                               | Women Percentage Fiscal Year Goal: 46%                      |     |
| DECEASED         | 7   | CLICK HERE FOR CUMULATIVE                     | TOTAL FAMILY UNIT MEMBERS                                   |     |
| CLUB CANCELLED   | 7   | MEMBERSHIP DATA                               |                                                             | 400 |
| OTHER            | 101 |                                               | FAMILY MEMBERS PAYING HALF DUES                             | 183 |
| TOTAL            | 115 |                                               | 5020                                                        |     |