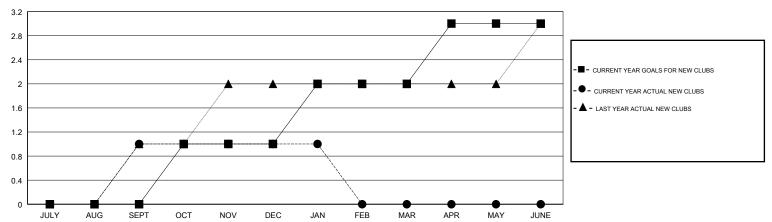

0             | 1         | 0             | JULY/AUG/SEPT         | 0                         | 71                      | 22                                           |
| OCT/NOV/DEC           | 1             | 0         | 2             | OCT/NOV/DEC           | 30                        | 82                      | 76                                           |
| JAN/FEB/MAR           | 1             | 0         | 0             | JAN/FEB/MAR           | 45                        | 17                      | 17                                           |
| APR/MAY/JUNE          | 1             | 0         | 0             | APR/MAY/JUNE          | 25                        | 0                       | 0                                            |

#### GOALS AND ACTUAL NEW CLUBS CUMULATIVE



## GOALS AND ACTUAL MEMBERS CUMULATIVE



| DROPPED CLUBS: 2 |     | 33 CLUBS OF 51 ADDED 1 OR MORE<br>NEW MEMBERS | GENDER DISTRIBUTION  MALE 696 (52.65%)  FEMALE 626 (47.35%) |     |
|------------------|-----|-----------------------------------------------|-------------------------------------------------------------|-----|
| DROPPED MEMBERS  |     |                                               | Women Percentage Fiscal Year Goal: 46%                      |     |
| DECEASED         | 7   | CLICK HERE FOR CUMULATIVE                     | TOTAL FAMILY UNIT MEMBERS                                   |     |
| CLUB CANCELLED   | 7   | MEMBERSHIP DATA                               |                                                             | 400 |
| OTHER            | 101 |